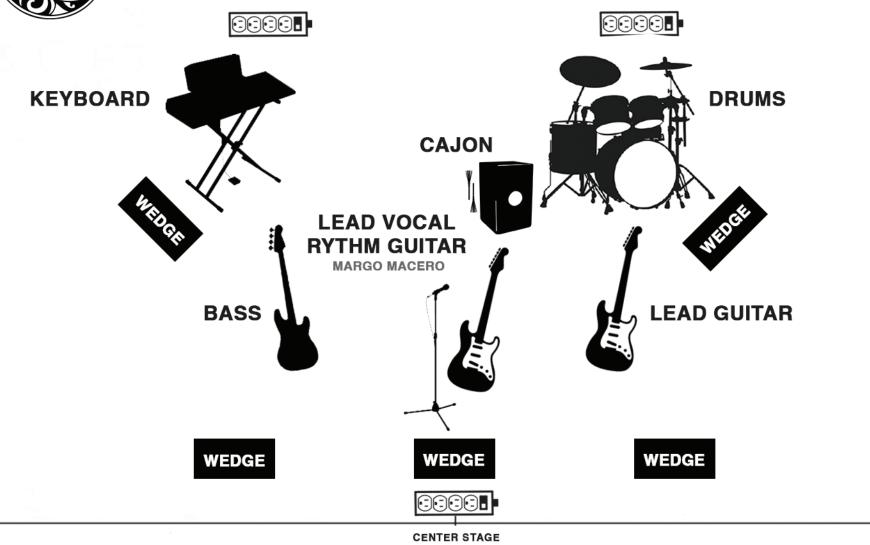

**CENTER STAGE FRONT** 

EMAIL: WHITELAKEMUSIC@ICLOUD.COM MOBLIE / DAY OF SHOW: (518)-339-5481 OFFICE: (866)-887-2834

## MARGO MACERO I/O

| Group      | Channel | Name  | Input                    | Mic/DI/XLR *Preffered Mic*                           | Stand Mount            | <b>Phantom Power</b> |
|------------|---------|-------|--------------------------|------------------------------------------------------|------------------------|----------------------|
| Drums/Perc | 1       | David | Kick                     | Dynamic - Shure Beta 52A or Sim                      | Kick Stand /Small Boom |                      |
| Drums/Perc | 2       | David | Snare                    | Dynamic - Shure SM57 or Sim                          | Small Boom             |                      |
| Drums/Perc | 3       | David | Rack Tom                 | Dynamic - Audix D2 or Sim                            | Clip                   |                      |
| Drums/Perc | 4       | David | Floor Tom 1              | Dynamic - Audix D2 or Sim                            | Clip                   |                      |
| Drums/Perc | 5       | David | Floor Tom 2              | Dynamic - Audix D2 or Sim                            | Clip                   |                      |
| Drums/Perc | 6       | David | OH R                     | Condensor - Shure SM137 or Sim                       | Overhead Boom          | Yes                  |
| Drums/Perc | 7       | David | OH L                     | Condensor - Shure SM137 or Sim                       | Overhead Boom          | Yes                  |
| Drums/Perc | 8       | David | Hi Hat                   | Condensor - Shure SM137 or Sim                       | Boom                   | Yes                  |
| Drums/Perc | 9       | David | E Pad 1                  | Setero DI                                            | N/A                    |                      |
| Drums/Perc | 10      | David | E Pad 1                  | Setero DI                                            | N/A                    |                      |
| Drums/Perc | 11      | David | Cajon Rear               | Dynamic - Audio Technica ATM 25 (Provided)           | Kick Stand /Small Boom |                      |
| Drums/Perc | 12      | David | Cajon Front              | Dynamic - SM57 or Sim                                | Kick Stand /Small Boom |                      |
| Drums/Perc | 13      | David | Cajon OH                 | Condensor - Shure SM137 or Sim (w/ High Pass Filter) | Overhead Boom          | Yes                  |
| Bass       | 14      | Dan   | Bass 1                   | Stereo DI                                            | N/A                    |                      |
| Bass       | 15      | Dan   | Bass 1                   | Stereo DI                                            | N/A                    |                      |
| Keys       | 16      | Ту    | Electric Keys 1          | Stereo DI                                            | N/A                    |                      |
| Keys       | 17      | Ту    | Electric Keys 1          | Stereo DI                                            | N/A                    |                      |
| Keys       | 18      | Ту    | Electric Keys 2          | Stereo DI                                            | N/A                    |                      |
| Keys       | 19      | Ту    | Electric Keys 2          | Stereo DI                                            | N/A                    |                      |
| Guitars    | 20      | Margo | Acoustic Guitar 1        | Condensor - Neuman KM184 or Sim                      | Boom                   | Yes                  |
| Guitars    | 21      | Margo | Acoustic Guitar 1        | Mono DI                                              | N/A                    |                      |
| Guitars    | 22      | Margo | Rhythm Electric Guitar 1 | Stereo DI                                            | N/A                    |                      |
| Guitars    | 23      | Margo | Rhythm Electric Guitar 1 | Stereo DI                                            | N/A                    |                      |
| Guitars    | 24      | Ben   | Lead Electric Guitar 1   | Setero DI                                            | N/A                    |                      |
| Guitars    | 25      | Ben   | Lead Electric Guitar 1   | Stereo DI                                            | N/A                    |                      |
| Vocals     | 26      | Margo | Center Guitar Vocal      | Dynamic - Telefunken M80 (Provided)                  | Straight Stand         |                      |
| Vocals     | 27      | Ben   | Stage Right Guitar Vocal | Dynamic - Shure SM58 or Sim                          | Boom                   |                      |
| Vocals     | 28      | Ту    | Key Vocals               | Dyanmic - Shure SM58 or Sim                          | Boom                   |                      |